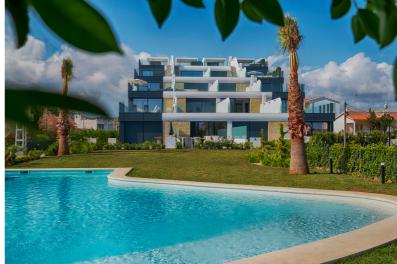

## ZEN VILANEIRA

BUILDING MATERIAL

Buildings adorned with a wet plaster facade system offer not only an aesthetically pleasing appearance but also a host of notable advantages.

This particular coating exhibits remarkable resistance against the detrimental impact of precipitation and ultraviolet rays.