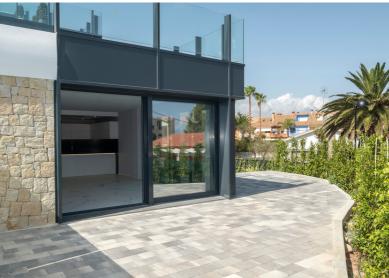

## ZEN VILANEIRA

BUILDING MATERIAL

Buildings adorned with a wet plaster facade system offer not only an aesthetically pleasing appearance but also a host of notable advantages.

This particular coating exhibits remarkable resistance against the detrimental impact of precipitation and ultraviolet rays.

 Our partners have implemented a strict standard for the windows used in our buildings, exclusively opting for double-glazed windows. This deliberate choice ensures that our structures are equipped with windows that offer enhanced insulation properties, improved soundproofing, and increased energy efficiency. By utilizing double-glazed windows, we prioritize the comfort and well-being of the occupants while promoting sustainable and eco-friendly practices in our construction projects.