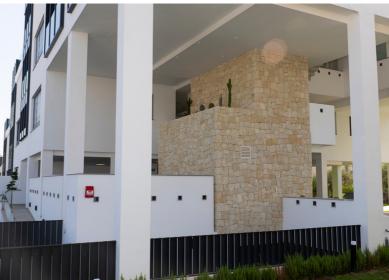

## ZEN VILANEIRA

BUILDING MATERIAL

Buildings adorned with a wet plaster facade system offer not only an aesthetically pleasing appearance but also a host of notable advantages.

This particular coating exhibits remarkable resistance against the detrimental impact of precipitation and ultraviolet rays.

Notably, manufacturers assert that this coating can endure for up to three decades, underscoring its durability.

Proficiently executed plaster facade works provide effective shielding for the building's interior, offering protection against noise and cold. By enhancing the structure's thermal insulation properties, it ensures an improved indoor environment. Additionally, it significantly reduces noise levels by half, contributing to a serene atmosphere. The application of plaster facades on buildings evokes a sense of nostalgia, reminiscent of the opulence and grandeur of noble aristocratic residences from bygone eras. However, this finishing material extends beyond its aesthetic appeal, showcasing commendable thermal and sound insulation properties.