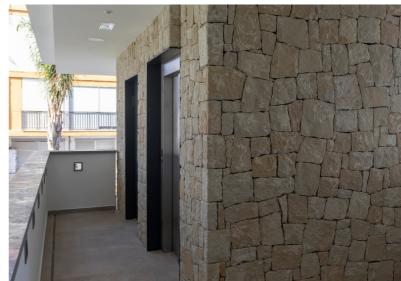

## ZEN VILANEIRA

BUILDING MATERIAL

Buildings adorned with a wet plaster facade system offer not only an aesthetically pleasing appearance but also a host of notable advantages.

This particular coating exhibits remarkable resistance against the detrimental impact of precipitation and ultraviolet rays.

Notably, manufacturers assert that this coating can endure for up to three decades, underscoring its durability.

Proficiently executed plaster facade works provide effective shielding for the building's interior, offering protection against noise and cold. By enhancing the structure's thermal insulation properties, it ensures an improved indoor environment. Additionally, it significantly reduces noise levels by half, contributing to a serene atmosphere. The application of plaster facades on buildings evokes a sense of nostalgia, reminiscent of the opulence and grandeur of noble aristocratic residences from bygone eras. However, this finishing material extends beyond its aesthetic appeal, showcasing commendable thermal and sound insulation properties.