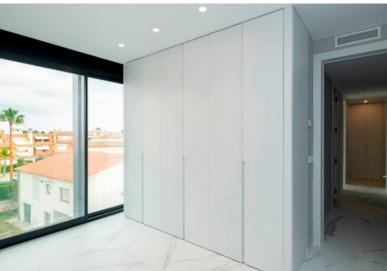

## ZEN VILANEIRA

BUILDING MATERIAL

Buildings adorned with a wet plaster facade system offer not only an aesthetically pleasing appearance but also a host of notable advantages.

This particular coating exhibits remarkable resistance against the detrimental impact of precipitation and ultraviolet rays.

Proficiently executed plaster facade works provide effective shielding for the building's interior, offering protection against noise and cold. By enhancing the structure's thermal insulation properties, it ensures an improved indoor environment. Additionally, it significantly reduces noise levels by half, contributing to a serene atmosphere. The application of plaster facades on buildings evokes a sense of nostalgia, reminiscent of the opulence and grandeur of noble aristocratic residences from bygone eras. However, this finishing material extends beyond its aesthetic appeal, showcasing commendable thermal and sound insulation properties.