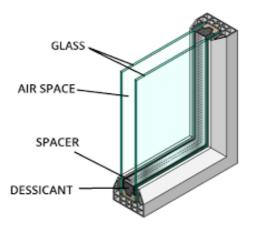

 Our partners have implemented a strict standard for the windows used in our buildings, exclusively opting for double-glazed windows. This deliberate choice ensures that our structures are equipped with windows that offer enhanced insulation properties, improved soundproofing, and increased energy efficiency. By utilizing double-glazed windows, we prioritize the comfort and well-being of the occupants while promoting sustainable and eco-friendly practices in our construction projects.