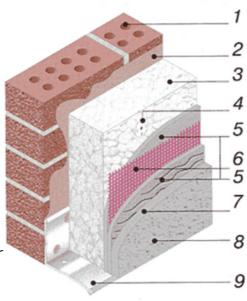

## The components of the wet plaster facade system are as follows:

- 1.Construction base (wall)
- 2.Adhesive mixture for tile installation
- 3.Insulation material (maximum thickness: 180 mm)
- Mineral wool insulation
- Expanded polystyrene
- 4.Anchor bolt
- 5. Reinforcing adhesive mixture for the base layer
- 6. Fiberglass reinforcing mesh
- 7. Primer with quartz sand
- 8. Decorative layer of mineral, polymer, or silicate plaster
- 9. Base profile (for the base of the wall)